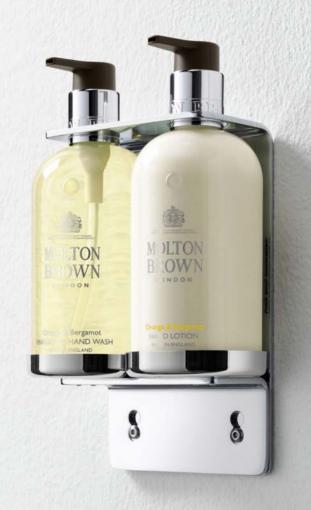

## DISPENSING PROGRAMME

Make a style statement in your establishment's bathrooms with a contemporary, understated chrome dispenser. This environmentally-friendly solution allows you to use 5L refills and is perfect for showcasing full-size Molton Brown matching washes and lotions.

Extend the experience throughout your hotel, spa, restrooms, fitness areas and restaurants for a sophisticated, cohesive finish.

Available as a single, double and triple dispenser.

## HAND Collection

Indulge your guests in our luxury Hand Care, bursting with rich, aromatic notes whilst nourishing and caring for the skin. House them in our chrome dispenser to add a sleek finishing touch to your bathrooms.